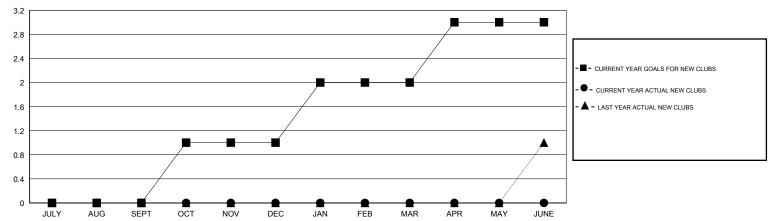

# **LOCATION OREGON**

 $\mathsf{GMT}\;\mathsf{CA}\;1$ 

|               |                  | Clubs            |                  |                  | Members               |                    |                                     |                    |                  |
|---------------|------------------|------------------|------------------|------------------|-----------------------|--------------------|-------------------------------------|--------------------|------------------|
|               | RESUL            | TS FOR 2014-2015 |                  |                  | RESULTS FOR 2014-2015 |                    |                                     |                    |                  |
| QUARTER       | NEW CLUB<br>GOAL | NEW CLUBS        | DROPPED<br>CLUBS | NET<br>GAIN/LOSS | QUARTER               | NEW MEMBER<br>GOAL | CHARTER AND<br>NEW MEMBERS<br>ADDED | DROPPED<br>MEMBERS | NET<br>GAIN/LOSS |
| JULY/AUG/SEPT | 0                | 0                | 0                | 0                | JULY/AUG/SEPT         | 15                 | 39                                  | 20                 | 19               |
| OCT/NOV/DEC   | 1                | 0                | 1                | -1               | OCT/NOV/DEC           | 20                 | 24                                  | 48                 | -24              |
| JAN/FEB/MAR   | 1                | 0                | 0                | 0                | JAN/FEB/MAR           | 35                 | 21                                  | 14                 | 7                |
| APR/MAY/JUNE  | 1                | 0                | 0                | 0                | APR/MAY/JUNE          | 15                 | 0                                   | 0                  | 0                |

### GOALS AND ACTUAL NEW CLUBS CUMULATIVE