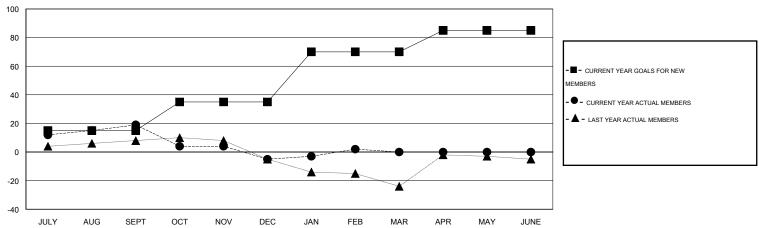

# **LOCATION OREGON**

 $\mathsf{GMT}\;\mathsf{CA}\;1$ 

|               |                  | Clubs            |                  |                  | Members               |                    |                                     |                    |                  |
|---------------|------------------|------------------|------------------|------------------|-----------------------|--------------------|-------------------------------------|--------------------|------------------|
|               | RESUL            | TS FOR 2014-2015 |                  |                  | RESULTS FOR 2014-2015 |                    |                                     |                    |                  |
| QUARTER       | NEW CLUB<br>GOAL | NEW CLUBS        | DROPPED<br>CLUBS | NET<br>GAIN/LOSS | QUARTER               | NEW MEMBER<br>GOAL | CHARTER AND<br>NEW MEMBERS<br>ADDED | DROPPED<br>MEMBERS | NET<br>GAIN/LOSS |
| JULY/AUG/SEPT | 0                | 0                | 0                | 0                | JULY/AUG/SEPT         | 15                 | 39                                  | 20                 | 19               |
| OCT/NOV/DEC   | 1                | 0                | 1                | -1               | OCT/NOV/DEC           | 20                 | 24                                  | 48                 | -24              |
| JAN/FEB/MAR   | 1                | 0                | 0                | 0                | JAN/FEB/MAR           | 35                 | 21                                  | 14                 | 7                |
| APR/MAY/JUNE  | 1                | 0                | 0                | 0                | APR/MAY/JUNE          | 15                 | 0                                   | 0                  | 0                |

#### GOALS AND ACTUAL MEMBERS CUMULATIVE

| DROPPED CLUBS: 1  DROPPED MEMBERS |          | 30 CLUBS OF 41 ADDED 1 OR MORE NEW MEMBERS | GENDER DISTRIBU<br>MALE<br>FEMALE     | TION<br>642 (66.25%)<br>327 (33.75%) |            |
|-----------------------------------|----------|--------------------------------------------|---------------------------------------|--------------------------------------|------------|
| DECEASED CLUB CANCELLED           | 12<br>1  | CLICK HERE FOR HEALTH ASSESSMENT DATA      | FAMILY UNIT MEMBERS HEAD OF HOUSEHOLD |                                      | 293<br>142 |
| OTHER TOTAL                       | 69<br>82 |                                            | NON-HEAD OF HOUSEHOL                  | 151                                  |            |